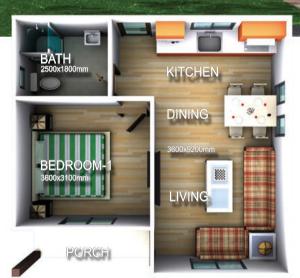

1 Bedroom, 1 bathroom, Kitchen, Dinning & Living 7300mm wide x 6800mm length Ceiling height: 2440~2600mm Total area: 49.64sqm Porch area: 4.32sqm

Smart House is ideally designed as Granny Flat, Teenage Retreat, Home office, Garden Studio or Guest House.