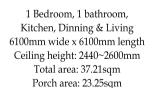

## Specifications:

- 1. Designed and fully engineered house built on a concrete slab or elevated floor system. (Elevated floor system is extra)
- 2. Hi Tensile Light gauge steel wall and roof trusses, Z275/AZ150, G550. Fully complied with AS/NZS standards.
- 3. Choice of external wall claddings: Colorbond corrugated sheets, fibercement weatherboard.
- 4. Colorbond roof sheeting with selected insulation to achieve the required minimum 5-star energy efficiency ratings.