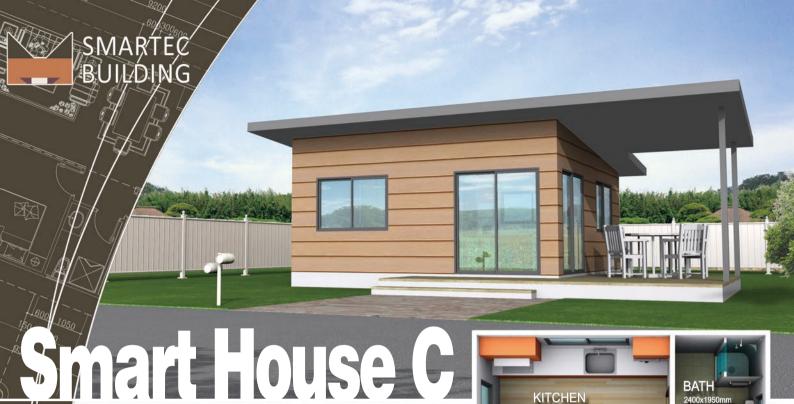

KITCHEN

Smart House is ideally designed as Granny Flat, Teenage Retreat, Home office, Garden Studio or Guest House.